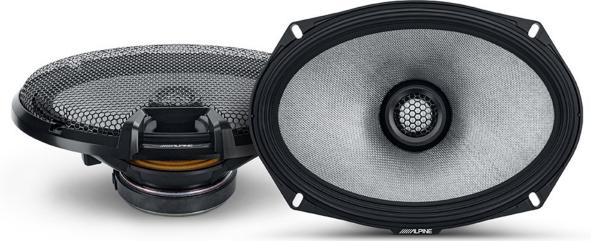

## **R2-S69**

Alpine R-Series 6x9" Coaxial Speaker Set

**Pro vs Standard** - The Next-Generation R-Series speaker line offers two pathways for performance: the "Pro" and "Standard" models. The R2-S69 is a standard component speaker set that includes a 6x9" Mid-Range with 1" Coaxial Tweeter with a flexible in-line crossover network that simplifies installation.

## TECH SPECS

• Woofer Size: 6x9"

• Tweeter Size: 1" (Coaxial)

• Maximum Peak Power: 300W

Maximum RMS Power: 100W

• Frequency Response: 60Hz - 40kHz (Hi-Res)