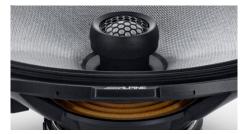

**Flexible Application** – Magnesium, hard-dome tweeters contribute to the "loud and fun" R-series sound signature and feature a swivel-mount design for optimal listening positioning and threaded removable housing for flexible factory applications.

**Glass-Fiber Reinforced Cone** – The new lightweight and rigid glass fiber-reinforced cone material allows for extreme movement and low distortion which results in an incredibly accurate and clean sound during playback.