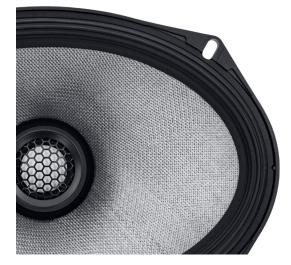

**Flexible Application** – Magnesium, hard-dome tweeters contribute to the "loud and fun" R-series sound signature and feature a swivel-mount design for optimal listening positioning and threaded removable housing for flexible factory applications.

**Glass-Fiber Reinforced Cone** – The new lightweight and rigid glass fiber-reinforced cone material allows for extreme movement and low distortion which results in an incredibly accurate and clean sound during playback.